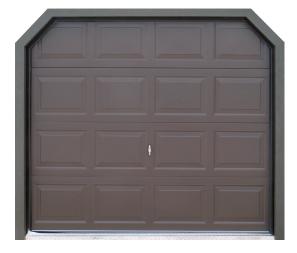

## Flooring & Garage Door Options

6'x6' Ramp Door \$895 6'x7' Ramp Door \$995

8'x7' Raised Panel Steel Garage Door \$995 9'x7' Raised Panel Steel Garage Door \$1,095 8'x8' Raised Panel Steel Garage Door \$1,295 9'x8' Raised Panel Steel Garage Door \$1,395

Available in multiple colors