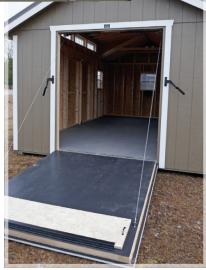

## Flooring & Garage Door Options

6'x6' Ramp Door \$895 6'x7' Ramp Door \$995

8'x7' Raised Panel Steel Garage Door \$995 9'x7' Raised Panel Steel Garage Door \$1,095 8'x8' Raised Panel Steel Garage Door \$1,295 9'x8' Raised Panel Steel Garage Door \$1,395