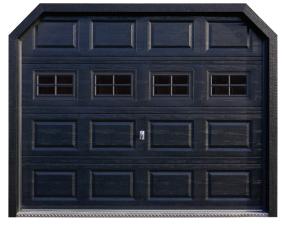

## Flooring & Garage Door Options

6'x6' Ramp Door \$895 6'x7' Ramp Door \$995

8'x7' Raised Panel Steel Garage Door \$995 9'x7' Raised Panel Steel Garage Door \$1,095 8'x8' Raised Panel Steel Garage Door \$1,295 9'x8' Raised Panel Steel Garage Door \$1,395

Available in multiple colors